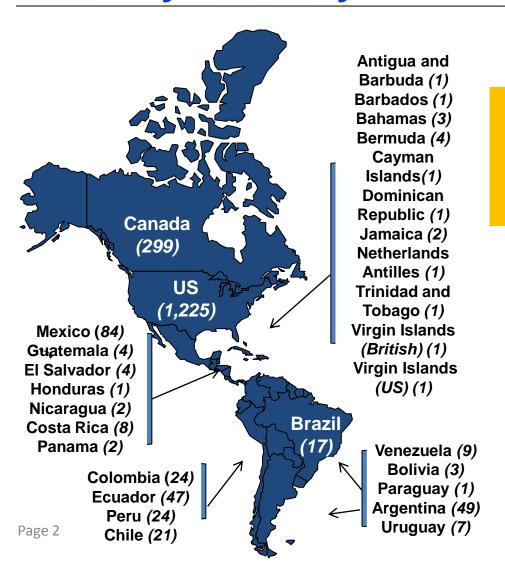

# Number of IB World Schools by Country/Territory

#### **IB Americas**

30 Countries and Territories
1,848 IB World Schools
2,145 Programmes

**Note:** Data as of 27 January 2011. Cuba is allocated to the Africa Europe Middle East region.

#### **IB World Schools: Geographic Prevalence**

- 1. United States (1,225)
- 2. Canada *(299)*
- 3. United Kingdom (225)
- 4. Australia *(131)*
- 5. Mexico *(84)*
- 6. India (73)
- 7. China (55)
- 8. Spain (49)
- 9. Argentina *(49)*
- 10. Ecuador *(47)*