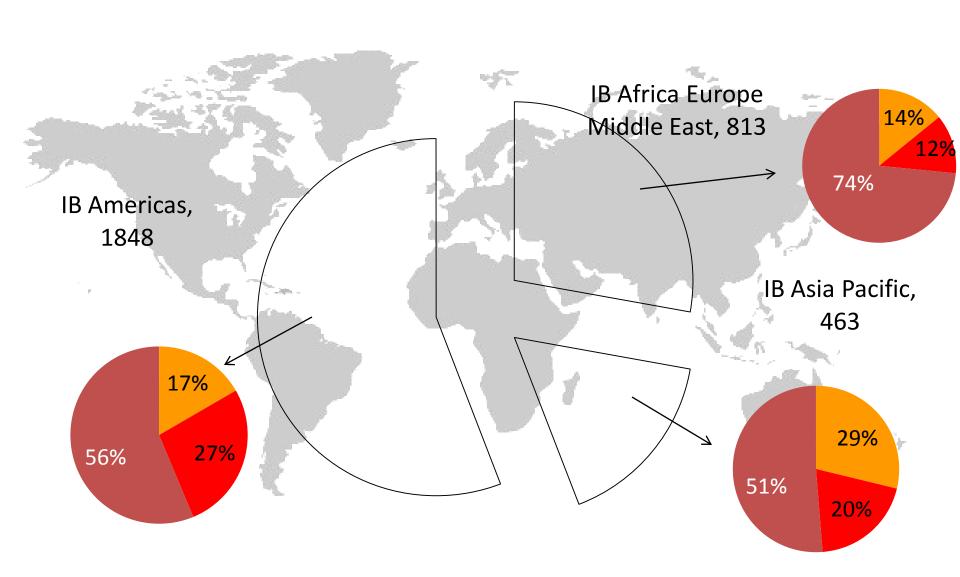

#### **IB World Schools**

3,124 IB World Schools globally – 27 January 2011

#### **IB World Schools: Geographic Prevalence**

- 1. United States (1,225)
- 2. Canada *(299)*
- 3. United Kingdom (225)
- 4. Australia *(131)*
- 5. Mexico *(84)*
- 6. India (73)
- 7. China (55)
- 8. Spain (49)
- 9. Argentina *(49)*
- 10. Ecuador *(47)*